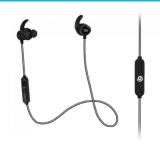

#### **\$2,500 - \$4,999.99**

Gray JBL Mini Bluetooth Headphones; OR Men's or Women's Eddie Bauer WeatherEdge Plus Rain Jacket with LUNG FORCE logo on left chest

#### **▼** \$5,000+

Gray Men's or Women's Barlow Quilted Jacket with LUNG FORCE logo on left chest and American Lung Association on sleeve with Gray JBL Mini Bluetooth Headphones; OR Gray JBL Waterproof Bluetooth Speaker with Men's or Women's OGIO ENDURANCE Sonar Reflective Jacket with LUNG FORCE logo on left chest and American Lung Association on sleeve