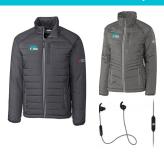

#### **\$2,500 - \$4,999.99**

Gray JBL Mini Bluetooth Headphones; OR Men's or Women's Eddie Bauer WeatherEdge Plus Rain Jacket with LUNG FORCE logo on left chest