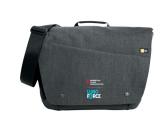

## **\$1,000 - \$2,499.99**

Case Logic Reflexion Messenger Bag with LUNG FORCE lockup logo; or Men's or Women's OGIO ENDURANCE Sonar Reflective Jacket with LUNG FORCE logo on left chest and American Lung Association on sleeve