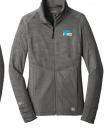

## **\$1,000 - \$2,499.99**

Case Logic Reflexion Messenger Bag with LUNG FORCE lockup logo; or Men's or Women's OGIO ENDURANCE Sonar Reflective Jacket with LUNG FORCE logo on left chest and American Lung Association on sleeve