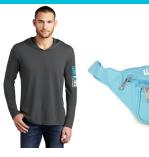

#### **\$250 - \$499.99**

Gray Perfect Tri Hoodie with LUNG FORCE logo on sleeve; OR Everest Fannypack with LUNG FORCE logo