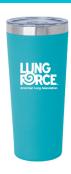

### **\$500 - \$999.99**

Biere 22 oz. Stainless Steel Tumbler with LUNG FORCE logo; OR Turquoise Triblend Full-Zip Hooded Shirt with LUNG FORCE logo on left chest