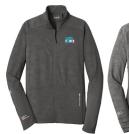

## **\$1,000 - \$2,499.99**

Case Logic Reflexion Messenger Bag with LUNG FORCE lockup logo; or Men's or Women's OGIO ENDURANCE Sonar Reflective Jacket with LUNG FORCE logo on left chest and American Lung Association on sleeve