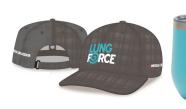

## **\$150 - \$249.99**

Polyester Cap with LUNG FORCE logo on front and American Lung Association logo on side; OR Aria 12 oz. Cup with LUNG FORCE logo

### **\$500 - \$999.99**

Biere 22 oz. Stainless Steel Tumbler with LUNG FORCE logo; OR Turquoise Triblend Full-Zip Hooded Shirt with LUNG FORCE logo on left chest