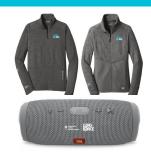

#### **▼** \$5,000+

Gray Men's or Women's Barlow Quilted Jacket with LUNG FORCE logo on left chest and American Lung Association on sleeve with Gray JBL Mini Bluetooth Headphones; OR Gray JBL Waterproof Bluetooth Speaker with Men's or Women's OGIO ENDURANCE Sonar Reflective Jacket with LUNG FORCE logo on left chest and American Lung Association on sleeve